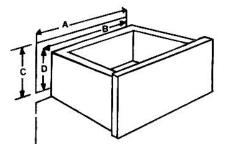

## Allison Installation Instruction

Installation Instructions

Make drawer dimension "B" 1" to  $1 \frac{1}{16}$ " narrower than opening dimension "A", and depth dimension "D"  $\frac{1}{4}$ " minimum less than opening dimension "C".