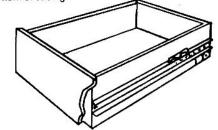

All parts identified for easy installation.

Mount cab members CL & CR flush with front and bottom of casing.

All members have vertical slots for adjustment.

Insert drawer—ready for use. Drawers can easily be removed by pressing down stop lever.

Note: Mounting along the bottom, as indicated, is the simplest method, but slide can be mounted higher on drawer and cabinet if desired.

Sheet metal screws enclosed.

DAVID ALLISON CO., INC. Woodbury, New York 11797