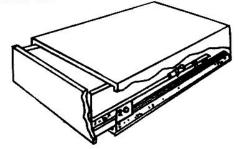

All parts identified for easy installation.

Mount cab members CL & CR flush with front and bottom of casing.

All members have vertical slots for adjustment.

Insert drawer—ready for use. Drawers can easily be removed by pressing down stop lever.

Note: Mounting along the bottom, as indicated, is the simplest method, but slide can be mounted higher on drawer and cabinet if desired.

Sheet metal screws enclosed.

DAVID ALLISON CO., INC. Woodbury, New York 11797